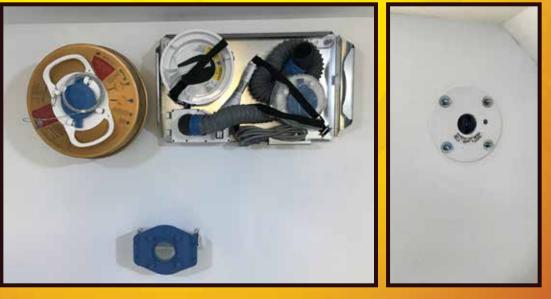

# **NADO SERIES AIR SYSTEMS**

Shown is our Nado Series air filtration system. This simple system is wired for 110 volt and also includes a manual override in case power is lost. The entire system is nicely tucked away in its own housing and once opened, you will connect all the air pipes to the directed connections. This simple air system is common throughout certain countries and is mandatory in apartments through much of the middle east. Atlas Survival Shelters has adapted this simple but proven technology to its small class of nuclear fallout shelters. The system will work properly even after an EMP with the manual bellow that's included in all systems.

This Israeli system can be easily adapted to an existing home as long as the room that it is installed in can be made air tight. This system is designed for chemical, biological, and nuclear attacks. Replacement filters are available upon request.