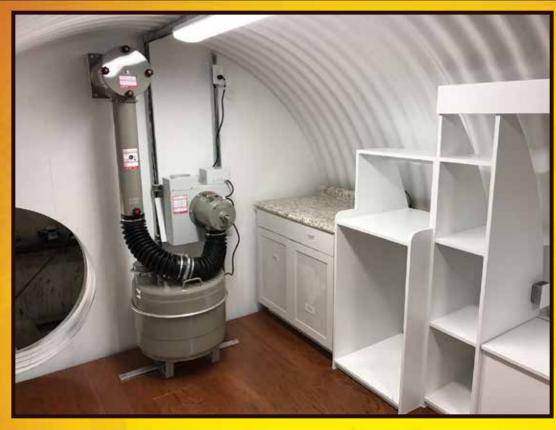

## **ATLAS SHELTER AIR SYSTEMS**

Shown is the our Swissmade VA150 NBC Air Filtration System. This military grade air system is installed in all the large Atlas Survival Shelter models. The air system is wired in 110 volt for the USA, or per your requirements outside of the USA. In case power is lost, this system has a manual crank to keep over pressure in the shelter. The manual crank is so easy to operate a 6 year old girl with one arm can operate it.

This system is extremely quiet and moves 177 cubic feet of air per minute of unfiltered air or 88 cubic feet per minute of filtered air. An over pressure blast valve is included with all systems with a 30 PSI rating.

The way an over pressure blast valve works is if a blast occurs, the over pressure blast valve will close due to the exteriror pressure caused by the blast. The valve will close for the brief second the high PSI goes above 1 PSI. This valve will close if any exterior matter tries to enter the shelter.