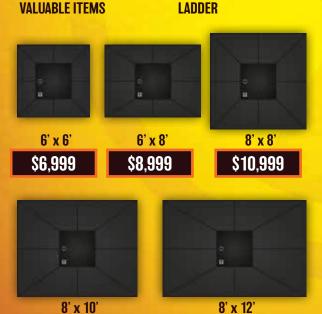

#### 🖌 3/16" STEEL

**FireNado** is a secret underground storage space with a **solid steel hatch** for individuals to protect their valuables from natural disasters or theives. This shelter is not designed for human use, so it will not include an NBC Air Filtration system or beds. It comes in five sizes and prices start at only **\$6,999**. You can upgrade to a 2 or 3 hour rated fire hatch at an additional cost to protect the valuables from wildfires.

FireNado is installed **under the house** with the hatch normally in a closet. Contractors will need to set the shelter before pouring their slabs. Custom models can be retrofitted into an existing garage.