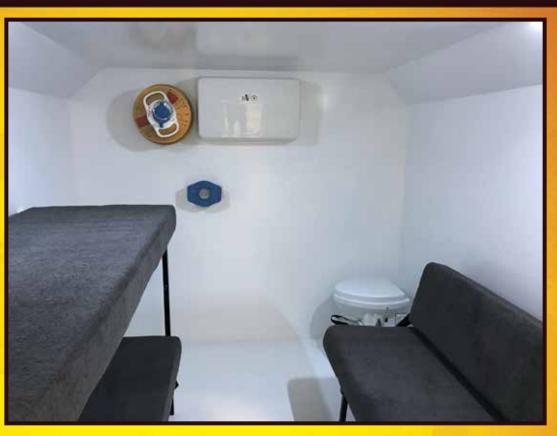

The Nado Series are not just bomb shelters anymore! WineNado installs underneath the kitchen island pre- concrete slab. You will need to plan this bunker into your project but WineNado is one of the coolest shelters on the market. The fact that the shelter is hidden underneath the kitchen counter will bring jaw-dropping **wows** from your friends when you show them the hidden entrance to your new favorite room. The shelter can be ordered with or without an NBC Air Filtration System depending on whether you want it to be a wine cellar only or a wine cellar with NBC capabilities as well as protection from tornadoes or **OPTIONAL GUN VAULT DOOR** 

**SHELTER SHOWN AS CUN ROOM** 

hurricanes. WineNado does not come with a hatch at the ground level but if you decide to install it in the backyard, you can add a hatch at an additional cost. WineNado is made of 1/4" steel plate and structurally supported with 6" C channels. WineNado is buried exactly 36" below the finished concrete slab. In high water tables, you will need to backfill with concrete to to create ballast so there is no threat of the shelter having lift. Depending on where you live in the USA, you will need your engineer to approve the design and stamp the drawings.