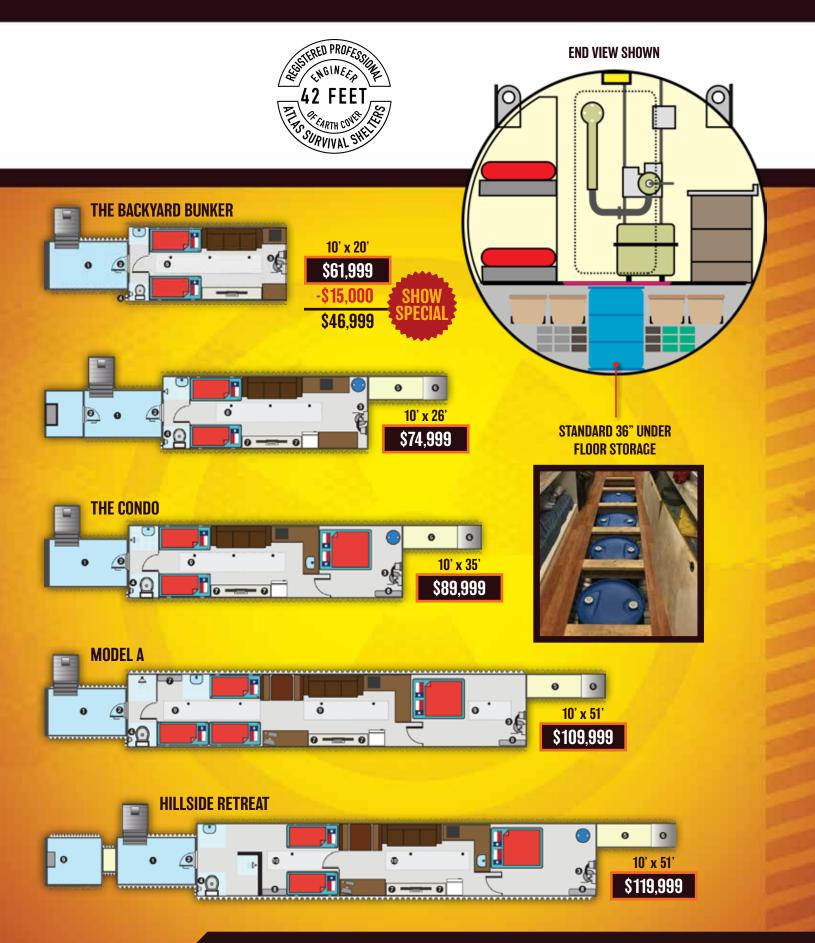

### WE OFFER 100% FINANCING TO **QUALIFIED BUYERS!**

DO YOU NEED CUSTOMIZATIONS? Although BombNado comes in 5 standard sizes, the shelter is highly customizable and it offers a number of upgrades to suit every need and situation. If you have specific needs or limitations, please don't hesitate to contact us. We are tornado shelter specialists and we can offer custom engineered solutions for customers with specific needs or requests.

BombNado is designed for new home construction, which also allows for the secret hatch to be placed in the master bedroom closet, or hidden behind a false wall. The BombNado disaster shelter features an NBC Air Filtration System (Nuclear, **Biological, Chemical**), plus hundreds of cubic feet of storage beneath the laminated oak flooring. The collapsible bunk beds & couch also convert into an additional bed! The shelter's sturdy steel engineering is strong enough that you can even park a car on top of the 4' x 4' hatch installed flush with the floor. The shelter includes a custom fabricated ladder entry, an 8-ton hydraulic hatch-lift for emergency egress, and an impressive list of other customized options. All shelters in the Nado Series are priced without the beds, couch and toilet. This is done this way for those who wish to use the shelter for a wine cellar, gun room, panic room, or just for storage. Because BombNado is buried 14 feet below the surface, the average temperature in the shelter is 60°

which will make it the perfect climate controlled wine cellar or gun room. Optional bed or couch \$575 each. The BombNado is built to FEMA P-361 standards and is an all-in-one fallout and tornado shelter.