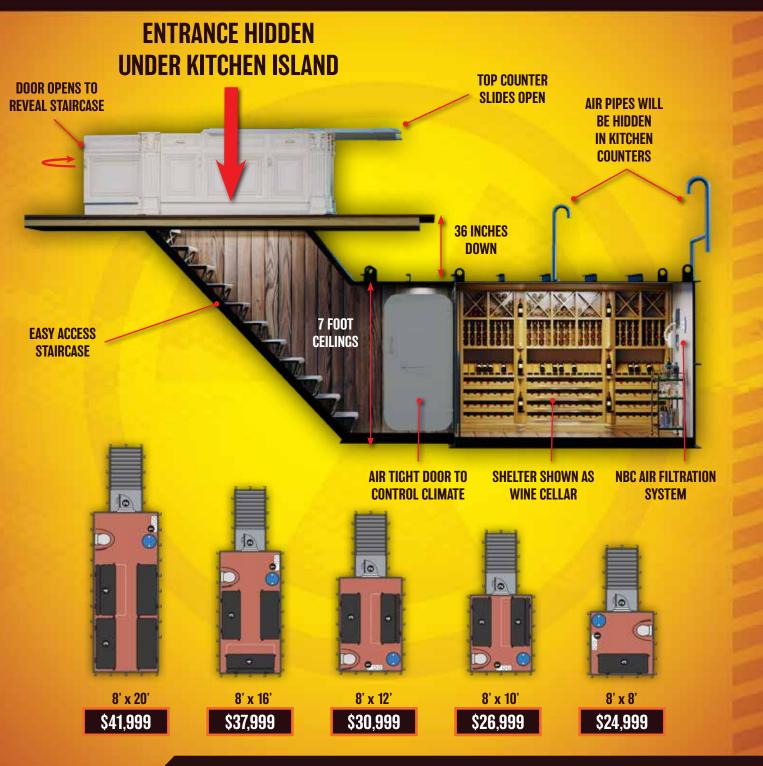

The Nado Series are not just bomb shelters anymore! WineNado installs underneath the kitchen island pre- concrete slab. You will need to plan this bunker into your project but WineNado is one of the coolest shelters on the market. The fact that the shelter is hidden underneath the kitchen counter will bring jaw-dropping **wows** from your friends when you show them the hidden entrance to your new favorite room. The shelter can be ordered with or without an NBC Air Filtration System depending on whether you want it to be a wine cellar only or a wine cellar with NBC capabilities as well as protection from tornadoes or **OPTIONAL GUN VAULT DOOR** 

**SHELTER SHOWN AS CUN ROOM** 

hurricanes. WineNado does not come with a hatch at the ground level but if you decide to install it in the backyard, you can add a hatch at an additional cost. WineNado is made of 1/4" steel plate and structurally supported with 6" C channels. WineNado is buried exactly 36" below the finished concrete slab. In high water tables, you will need to backfill with concrete to to create ballast so there is no threat of the shelter having lift. Depending on where you live in the USA, you will need your engineer to approve the design and stamp the drawings.