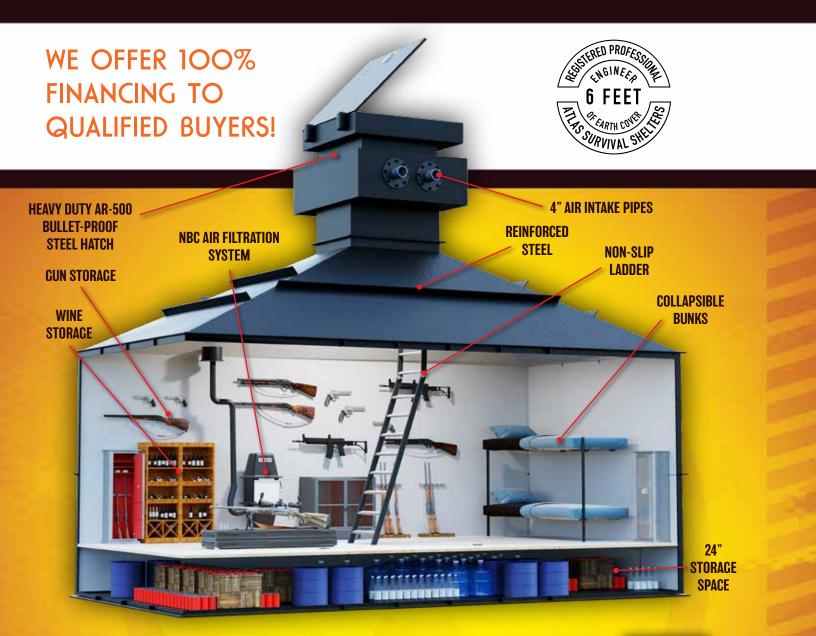

BombNado is designed for new home construction, which also allows for the secret hatch to be placed in the master bedroom closet, or hidden behind a false wall. The BombNado disaster shelter features an NBC Air Filtration System (Nuclear, **Biological, Chemical**), plus hundreds of cubic feet of storage beneath the laminated oak flooring. The collapsible bunk beds & couch also convert into an additional bed! The shelter's sturdy steel engineering is strong enough that you can even park a car on top of the 4' x 4' hatch installed flush with the floor. The shelter includes a custom fabricated ladder entry, an 8-ton hydraulic hatch-lift for emergency egress, and an impressive list of other customized options. All shelters in the Nado Series are priced without the beds, couch and toilet. This is done this way for those who wish to use the shelter for a wine cellar, gun room, panic room, or just for storage. Because BombNado is buried 14 feet below the surface, the average temperature in the shelter is 60°

which will make it the perfect climate controlled wine cellar or gun room. Optional bed or couch \$575 each. The BombNado is built to FEMA P-361 standards and is an all-in-one fallout and tornado shelter.