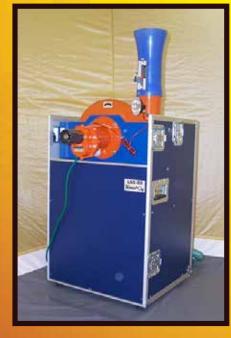

# **NADO SERIES AIR SYSTEMS**

Shown is our Nado Series air filtration system. This simple system is wired for 110 volt and also includes a manual override in case power is lost. The entire system is nicely tucked away in its own housing and once opened, you will connect all the air pipes to the directed connections. This simple air system is common throughout certain countries and is mandatory in apartments through much of the middle east. Atlas Survival Shelters has adapted this simple but proven technology to its small class of nuclear fallout shelters. The system will work properly even after an EMP with the manual bellow that's included in all systems.

This Israeli system can be easily adapted to an existing home as long as the room that it is installed in can be made air tight. This system is designed for chemical, biological, and nuclear attacks. Replacement filters are available upon request.