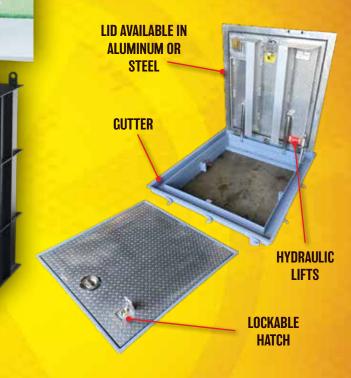

OPTIONAL STORAGE Shown —

**GarNado** is the **most versatile** of all the Nado Series because it's the one shelter that strategically goes in the **most desirable locations** that customers have available for installation. The shelter's primary location is to install **under the driveway** with the hatch inside the garage door hidden from view. The second primary location that it can be installed is in the **backyard** with relative ease. GarNado is classified as water tight and will install fine in **high water table installations** like in Florida.

CarNado has an interior door for climate control and a mud room with an optional decontamination shower. It is made of 1/4" steel with structural 5" C channel, along with 1/2" x 4" flat bar for side wall structural support. CarNado has optional 24" or 36" under the

floor storage at an additional cost.

Starting price of this shelter is **\$19,999** including the NBC Air Filtration system, which officially makes it the **least expensive underground shelter in the world** with a mud room entrance and climate control capability! **All shelters in the Nado Series** are priced without the beds, couch and toilet. This is done this way for those who wish to use the shelter for a wine cellar, gun room, panic room, or just for storage. **Optional bed or couch \$575 each**.