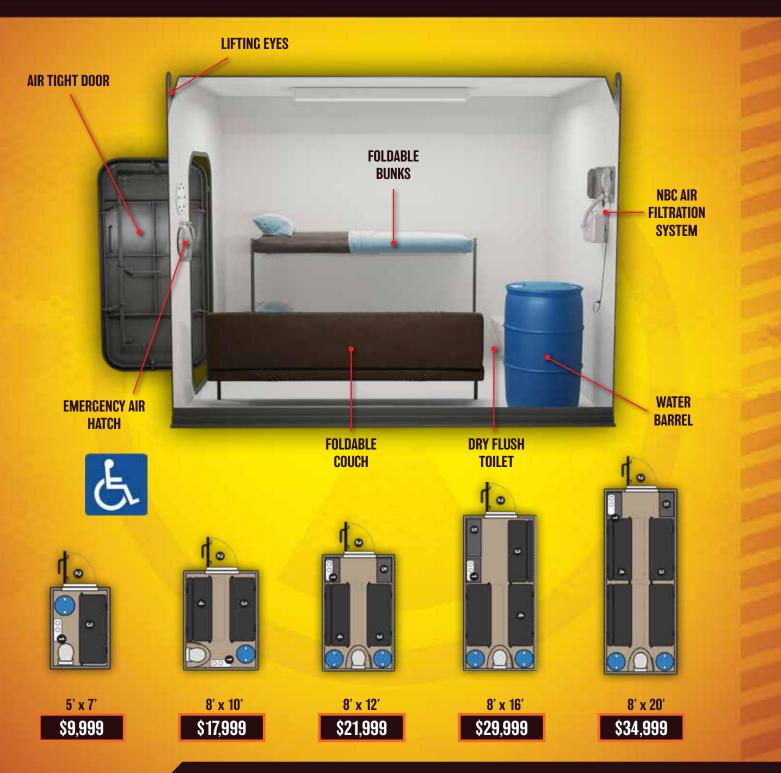

**NadoSafe** is a handicap accessible, air tight safe room, tornado shelter that includes an **NBC Air Filtration System** in case of nuclear fallout. This shelter can either be framed into a new home or the smaller models can be easily bolted down inside the garage. NadoSafe comes in 1-8 person models and have optional folding down beds or couches installed in them per the customer's request.

NadoSafe is made of 1/4" steel with 1/2" x 3" flat bar for structural support. This shelter can serve as a gun vault, tornado shelter, fallout shelter, panic room, or just that secret room you've always dreamed of. NadoSafe is the **least expensive** hardened shelter in the world with a starting price under \$10,000 that also includes an NBC Air Filtration System. It's designed for a maximum of 30 days survivability. **Optional bed or couch \$575 each**.

#### SIZE SHOWN IN PHOTOS IS 8' x 12'

TORNADO SHELTER

**CUN STORACE** 

HANDICAP ACCESSIBLE