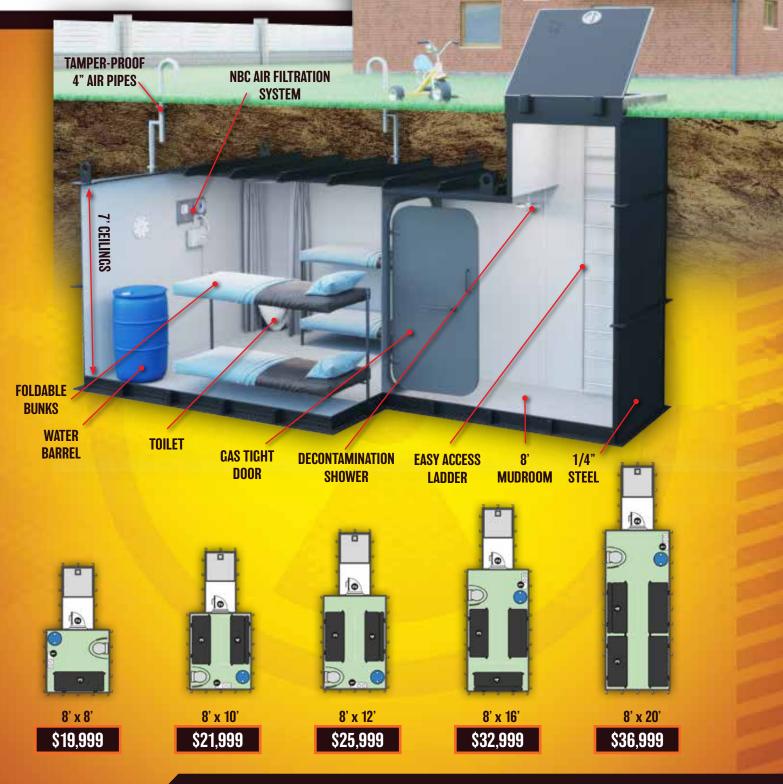

BombNado is designed for new home construction, which also allows for the secret hatch to be placed in the master bedroom closet, or hidden behind a false wall. The BombNado disaster shelter features an NBC Air Filtration System (Nuclear, **Biological, Chemical**), plus hundreds of cubic feet of storage beneath the laminated oak flooring. The collapsible bunk beds & couch also convert into an additional bed! The shelter's sturdy steel engineering is strong enough that you can even park a car on top of the 4' x 4' hatch installed flush with the floor. The shelter includes a custom fabricated ladder entry, an 8-ton hydraulic hatch-lift for emergency egress, and an impressive list of other customized options. All shelters in the Nado Series are priced without the beds, couch and toilet. This is done this way for those who wish to use the shelter for a wine cellar, gun room, panic room, or just for storage. Because BombNado is buried 14 feet below the surface, the average temperature in the shelter is 60°

which will make it the perfect climate controlled wine cellar or gun room. Optional bed or couch \$575 each. The BombNado is built to FEMA P-361 standards and is an all-in-one fallout and tornado shelter.

floor storage at an additional cost.

Starting price of this shelter is **\$19,999** including the NBC Air Filtration system, which officially makes it the **least expensive underground shelter in the world** with a mud room entrance and climate control capability! **All shelters in the Nado Series** are priced without the beds, couch and toilet. This is done this way for those who wish to use the shelter for a wine cellar, gun room, panic room, or just for storage. **Optional bed or couch \$575 each**.