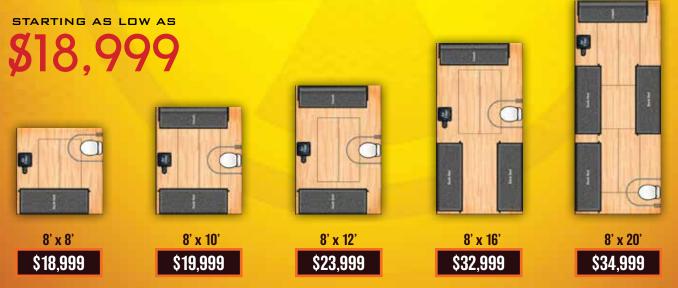

### WE OFFER 100% FINANCING TO **QUALIFIED BUYERS!**

DO YOU NEED CUSTOMIZATIONS? Although BombNado comes in 5 standard sizes, the shelter is highly customizable and it offers a number of upgrades to suit every need and situation. If you have specific needs or limitations, please don't hesitate to contact us. We are tornado shelter specialists and we can offer custom engineered solutions for customers with specific needs or requests.