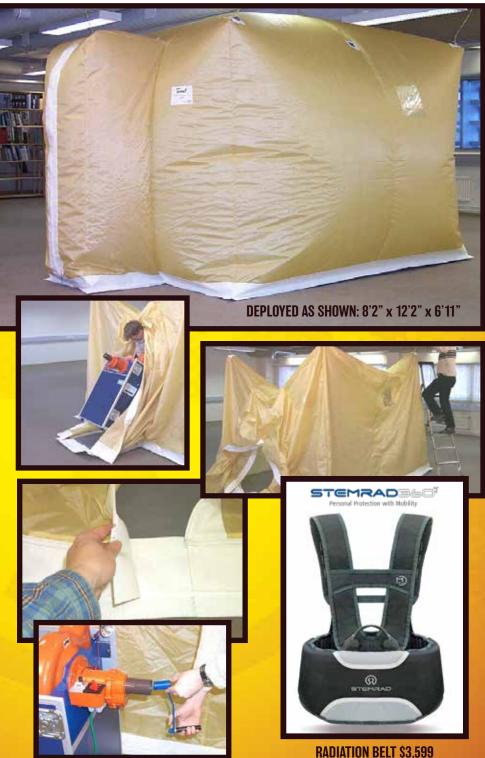

# **PORTABLE NBC PROTECTION SYSTEM**

# \$9,999

The **LSS-80** is a complete **Nuclear, Biological and Chemical (NBC)** Protection System designed for use at home or at the office. The LSS-80 provides a safe protected space for a maximum of 6 persons for an extended period of time.

The LSS-80 Protection System comprises a Protective Tent with overhead rope supports and a Filter-Blower Unit provided with an effective Nuclear, Biological and Chemical Filter.

**CASE IS INCLUDED** 

6

The entry to the Protective Tent is through a zippered lock chamber to prevent the loss of positive pressure in the Protective Tent when using the entryway. The system Filter-Blower Unit LSS-FBU is powered by an electric motor and equipped with a manual hand crank back-up drive easily operable by one person. Additional features of the Filter-Blower Unit are a Pre-filter for removal of coarse particles from the intake air, and an Emergency Light functional in manual operation. **Biological and Chemical Protection System can be made fully operational in less than 15 minutes**.