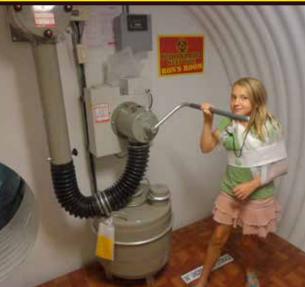

## **ATLAS SHELTER AIR SYSTEMS**

Shown is the our Swissmade VA150 NBC Air Filtration System. This military grade air system is installed in all the large Atlas Survival Shelter models. The air system is wired in 110 volt for the USA, or per your requirements outside of the USA. In case power is lost, this system has a manual crank to keep over pressure in the shelter. The manual crank is so easy to operate a 6 year old girl with one arm can operate it.