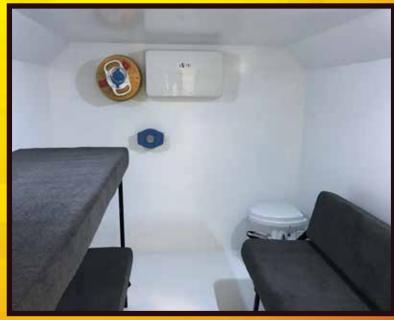

**NadoSafe** is a handicap accessible, air tight safe room, tornado shelter that includes an **NBC Air Filtration System** in case of nuclear fallout. This shelter can either be framed into a new home or the smaller models can be easily bolted down inside the garage. NadoSafe comes in 1-8 person models and have optional folding down beds or couches installed in them per the customer's request.

NadoSafe is made of 1/4" steel with 1/2" x 3" flat bar for structural support. This shelter can serve as a gun vault, tornado shelter, fallout shelter, panic room, or just that secret room you've always dreamed of. NadoSafe is the **least expensive** hardened shelter in the world with a starting price under \$10,000 that also includes an NBC Air Filtration System. It's designed for a maximum of 30 days survivability. **Optional bed or couch \$575 each**.

#### SIZE SHOWN IN PHOTOS IS 8' x 12'

TORNADO SHELTER

**CUN STORACE** 

HANDICAP ACCESSIBLE